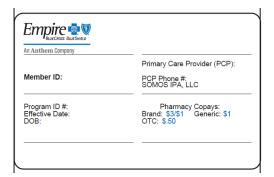

# **Medical management**

To obtain authorization or to verify member eligibility, benefits and account information, please call the telephone numbers listed on the back of the member's ID card.

There are few different ID card layouts. Below is an example of one the ID cards. Other member's ID cards may vary slightly from example below.